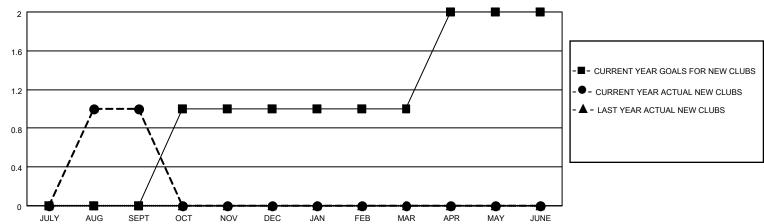

### District 5M 9

| Clubs         |               |             |               | Members               |                         |                         |                                                    |  |
|---------------|---------------|-------------|---------------|-----------------------|-------------------------|-------------------------|----------------------------------------------------|--|
|               | RESULTS FOR   | R 2020-2021 |               | RESULTS FOR 2020-2021 |                         |                         |                                                    |  |
| QUARTER       | NEW CLUB GOAL | NEW CLUBS   | DROPPED CLUBS | QUARTER MEM           | MBER GROWTH NET<br>GOAL | MEMBER GROWTH<br>ACTUAL | DROPPED<br>MEMBERS ACTUAL<br>(including transfers) |  |
| JULY/AUG/SEPT | 0             | 1           | 0             | JULY/AUG/SEPT         | 75                      | 96                      | 59                                                 |  |
| OCT/NOV/DEC   | 1             | 0           | 0             | OCT/NOV/DEC           | 60                      | 0                       | 0                                                  |  |
| JAN/FEB/MAR   | 0             | 0           | 0             | JAN/FEB/MAR           | 50                      | 0                       | 0                                                  |  |
| APR/MAY/JUNE  | 1             | 0           | 0             | APR/MAY/JUNE          | 40                      | 0                       | 0                                                  |  |

### GOALS AND ACTUAL NEW CLUBS CUMULATIVE