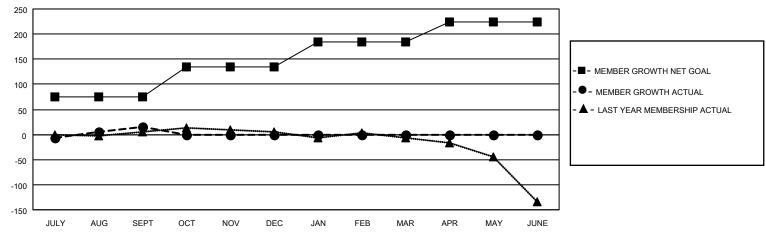

### District 5M 9

| Clubs         |               |             |               | Members               |                         |                         |                                                    |  |
|---------------|---------------|-------------|---------------|-----------------------|-------------------------|-------------------------|----------------------------------------------------|--|
|               | RESULTS FOR   | R 2020-2021 |               | RESULTS FOR 2020-2021 |                         |                         |                                                    |  |
| QUARTER       | NEW CLUB GOAL | NEW CLUBS   | DROPPED CLUBS | QUARTER MEM           | MBER GROWTH NET<br>GOAL | MEMBER GROWTH<br>ACTUAL | DROPPED<br>MEMBERS ACTUAL<br>(including transfers) |  |
| JULY/AUG/SEPT | 0             | 1           | 0             | JULY/AUG/SEPT         | 75                      | 96                      | 59                                                 |  |
| OCT/NOV/DEC   | 1             | 0           | 0             | OCT/NOV/DEC           | 60                      | 0                       | 0                                                  |  |
| JAN/FEB/MAR   | 0             | 0           | 0             | JAN/FEB/MAR           | 50                      | 0                       | 0                                                  |  |
| APR/MAY/JUNE  | 1             | 0           | 0             | APR/MAY/JUNE          | 40                      | 0                       | 0                                                  |  |

### GOALS AND ACTUAL MEMBERS CUMULATIVE

| DROPPED CLUBS: 0          |    | 15 CLUBS OF 64 ADDED 1 OR MORE<br>NEW MEMBERS | GENDER DISTRIBUTION  MALE 1,344 (65.15%) |              |     |
|---------------------------|----|-----------------------------------------------|------------------------------------------|--------------|-----|
| DROPPED MEMBERS           |    |                                               | FEMALE                                   | 719 (34.85%) |     |
| DECEASED                  | 6  | CLICK HERE FOR CUMULATIVE                     | TOTAL FAMILY UNIT MEMBERS                |              | 671 |
| CLUB CANCELLED 0 OTHER 53 |    | MEMBERSHIP DATA                               | FAMILY MEMBERS PAYING HALF               |              | 220 |
|                           |    |                                               |                                          |              | 338 |
| TOTAL                     | 59 |                                               |                                          |              |     |